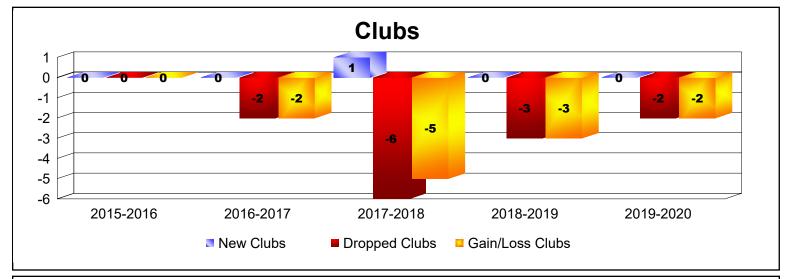

District 332 C

As of June 2020 Cumulative

| Year      | New<br>Clubs | Dropped<br>Clubs | Gain/<br>Loss<br>Clubs | New<br>Members | Charter<br>Members | Reinstate<br>Members | Transfer<br>Members | Total<br>Member<br>Added | Total<br>Members<br>Dropped | Gain/<br>Loss<br>Members |
|-----------|--------------|------------------|------------------------|----------------|--------------------|----------------------|---------------------|--------------------------|-----------------------------|--------------------------|
| 2015-2016 | 0            | 0                | 0                      | 200            | 0                  | 3                    | 0                   | 203                      | -134                        | 69                       |
| 2016-2017 | 0            | -2               | -2                     | 151            | 0                  | 4                    | 35                  | 190                      | -227                        | -37                      |
| 2017-2018 | 1            | -6               | -5                     | 125            | 50                 | 4                    | 11                  | 190                      | -228                        | -38                      |
| 2018-2019 | 0            | -3               | -3                     | 92             | 0                  | 2                    | 16                  | 110                      | -182                        | -72                      |
| 2019-2020 | 0            | -2               | -2                     | 88             | 0                  | 0                    | 5                   | 93                       | -215                        | -122                     |
| Average   | 0            | -3               | -2                     | 131            | 10                 | 3                    | 13                  | 157                      | -197                        | -40                      |