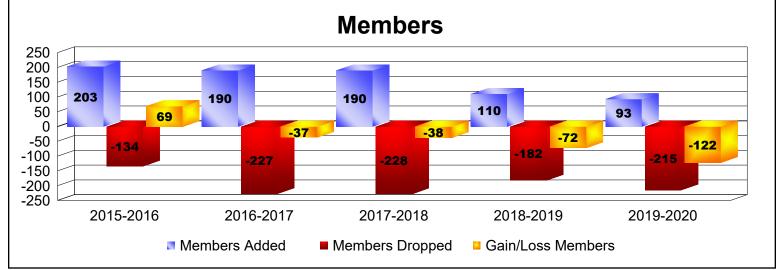

District 332 C

As of June 2020 Cumulative

| Year      | New<br>Clubs | Dropped<br>Clubs | Gain/<br>Loss<br>Clubs | New<br>Members | Charter<br>Members | Reinstate<br>Members | Transfer<br>Members | Total<br>Member<br>Added | Total<br>Members<br>Dropped | Gain/<br>Loss<br>Members |
|-----------|--------------|------------------|------------------------|----------------|--------------------|----------------------|---------------------|--------------------------|-----------------------------|--------------------------|
| 2015-2016 | 0            | 0                | 0                      | 200            | 0                  | 3                    | 0                   | 203                      | -134                        | 69                       |
| 2016-2017 | 0            | -2               | -2                     | 151            | 0                  | 4                    | 35                  | 190                      | -227                        | -37                      |
| 2017-2018 | 1            | -6               | -5                     | 125            | 50                 | 4                    | 11                  | 190                      | -228                        | -38                      |
| 2018-2019 | 0            | -3               | -3                     | 92             | 0                  | 2                    | 16                  | 110                      | -182                        | -72                      |
| 2019-2020 | 0            | -2               | -2                     | 88             | 0                  | 0                    | 5                   | 93                       | -215                        | -122                     |
| Average   | 0            | -3               | -2                     | 131            | 10                 | 3                    | 13                  | 157                      | -197                        | -40                      |